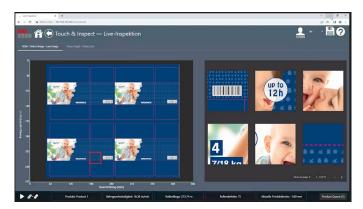

## **TYPICAL DEFECTS**

Missing print

Flutlines - Surface inhomogenity

Easy to use Touch & Inspect graphical user interface for CartonSTAR showing the rolling defect map