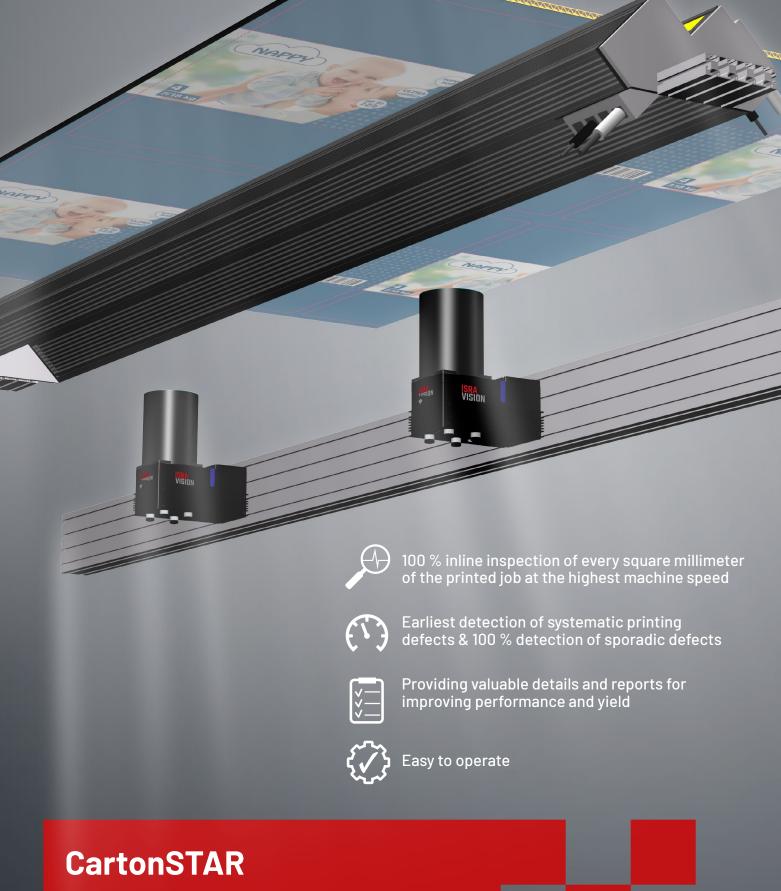

Inline inspection for printed corrugated boards (flexo printing)

## ABOUT CartonSTAR

Discover CartonSTAR, the state-of-the-art inline inspection system designed specifically for corrugated boards embellished with flexo printing. CartonSTAR is your vigilant eye against printing imperfections, detecting sporadic splashes, dirt, color inconsistencies, streaks, and missing prints with unparalleled precision. Equipped with advanced classification software, it effectively discerns between relevant and irrelevant defects, optimizing yield rates. Thanks to its sophisticated algorithms, CartonSTAR compensates for the uneven surfaces of boards, eliminating pseudo defects during inspection. Defective sheets are promptly identified and ejected post-printing, ensuring only the highest quality output. Elevate your productivity and quality assurance standards with CartonSTAR – the ultimate solution for flawless corrugated board printing.

## **KEY FEATURES**

- PDF Verification
- Inline & continuous monitoring: add-on functionalities to monitor basic product/ process parameters (color consistency, print-to-print register, print-to-board register)
- Add-on functionality to concentrate on points of interest (Masking of die-cut areas)
- LiveSheetView for fine-tuning of the register during make-ready
- · Integrated data mining and reporting tools
- · Verification of static bar- or OR- codes